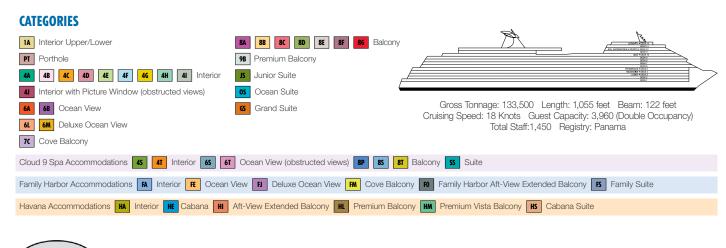

## **CARNIVAL HORIZON**®

## **DECK PLANS**

Deck 8

Please contact Guest Access Services for specific ship accessibility features. You may also visit

http://www.carnival.com/about-carnival/special-needs.aspx

Gross Tonnage: 133,500 Length: 1,055 feet Beam: 122 feet Cruising Speed: 18 Knots Guest Capacity: 3,960 (Double Occupancy)
Total Staff:1,450 Registry: Panama