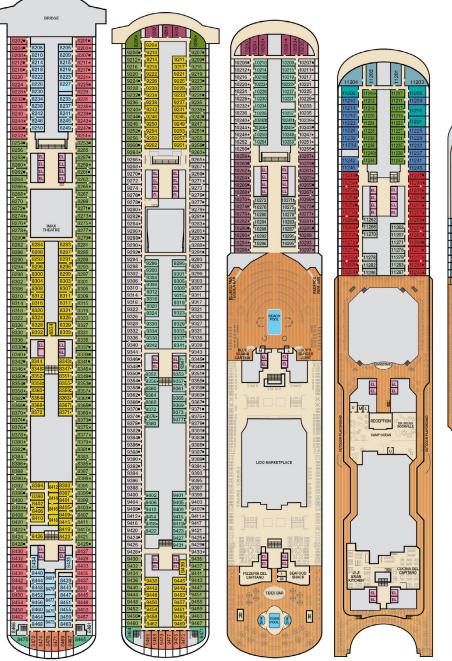

Deck 8

Deck 9 Lido • Deck 10 Deck 11 Spa. WaterWorks & Sports • Deck 12

Deck 9

Lido • Deck 10

Deck 11

THE SALON

Aft Spa • Deck 14 Serenity • Deck 15