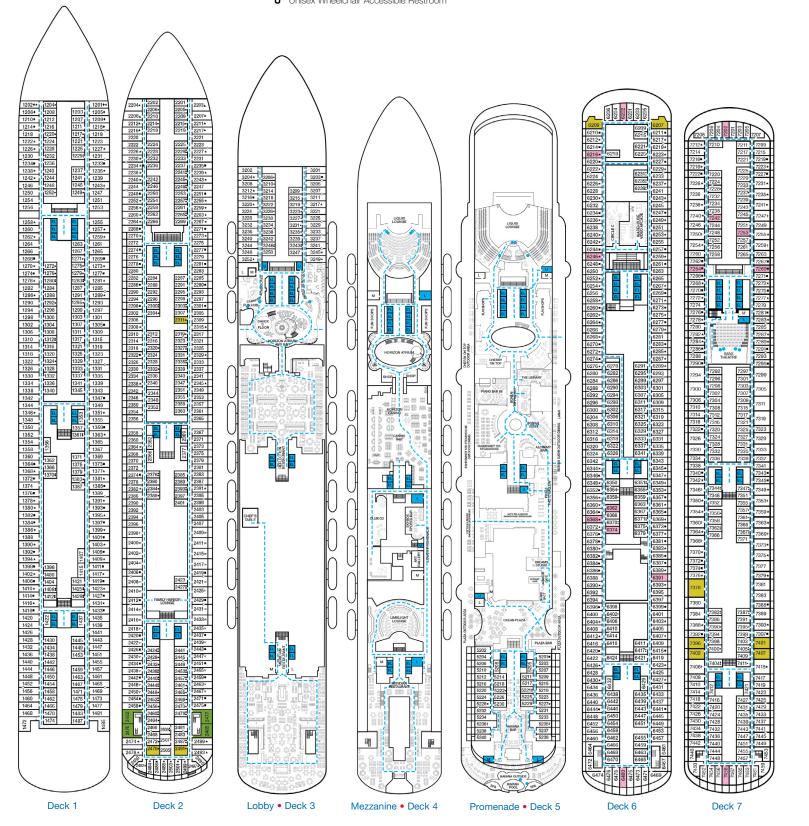

## **ACCOMMODATIONS SYMBOL LEGEND**

- ▲ Twin Bed and Single Sofa Bed
- ★ 2 Twin Beds (convert to King) and Single Sofa Bed • 2 Twin Beds (convert to King) and 1 Upper Pullman
- 2 Twin Beds (convert to King) and 2 Upper Pullmans
- 2 Twin Beds (convert to King), Single Sofa Bed and 1 Upper Pullman
- † 2 Twin Beds (convert to King) and Double Sofa Bed
- ▼ 2 Twin Beds (convert to King), Single Sofa Bed and 2 Upper Pullmans. Beds do not convert to King when both Upper Pullmans in use.
- 2 Twin Beds (convert to King), Double Sofa Bed and 1 Upper Pullman
- ◆ Stateroom with 2 Porthole Windows
- Connecting staterooms (ideal for families and groups
- \* Twin Beds do not convert to a King Bed. U Unisex Wheelchair Accessible Restroom
- Junior Suites with obstructed views: 9205, 9206.
- 6B Staterooms with obstructed views: 3232, 3236, 3240, 3244, 3248, 3252, 3229, 3233, 3237, 3241, 3245 and 3249.
- All accommodations are non-smoking.

Deck 8

Deck 9 Lido • Deck 10 Deck 11 Spa. WaterWorks & Sports • Deck 12

## **DECK PLANS**

Deck 8

Please contact Guest Access Services for specific ship accessibility features. You may also visit

http://www.carnival.com/about-carnival/special-needs.aspx

Gross Tonnage: 133,500 Length: 1,055 feet Beam: 122 feet Cruising Speed: 18 Knots Guest Capacity: 3,960 (Double Occupancy)
Total Staff:1,450 Registry: Panama