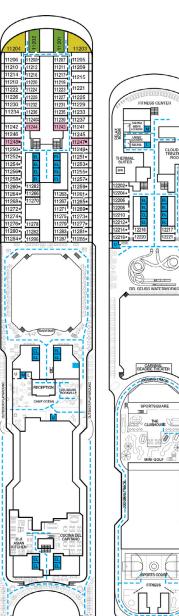

Deck 8

Deck 9 Lido • Deck 10 Deck 11 Spa. WaterWorks & Sports • Deck 12

## **DECK PLANS**

Deck 8

Please contact Guest Access Services for specific ship accessibility features. You may also visit

http://www.carnival.com/about-carnival/special-needs.aspx

Gross Tonnage: 133,500 Length: 1,055 feet Beam: 122 feet Cruising Speed: 18 Knots Guest Capacity: 3,960 (Double Occupancy)
Total Staff:1,450 Registry: Panama