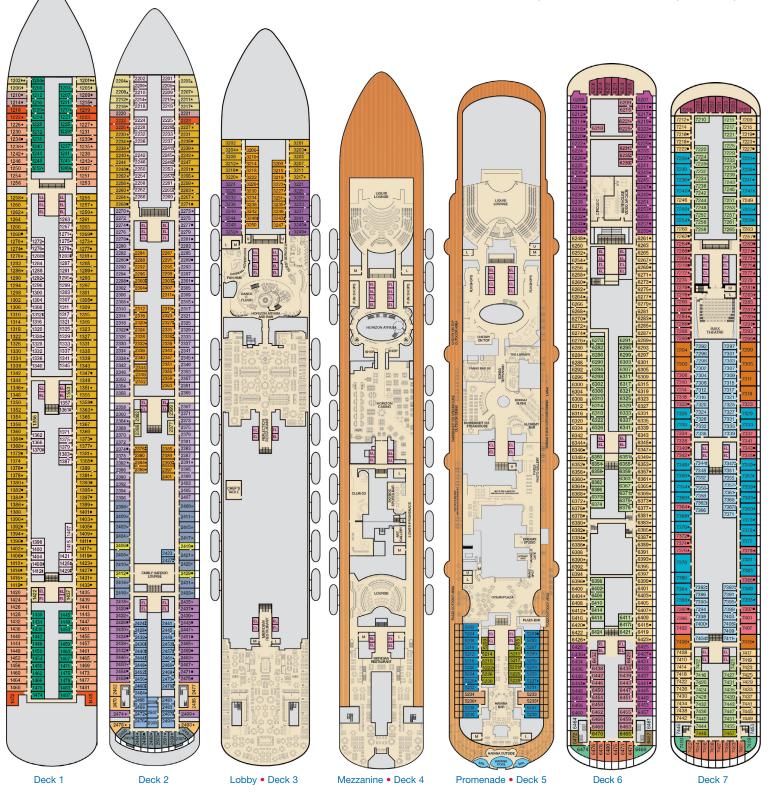

## **DECK PLANS**

Deck 8

Please contact Guest Access Services for specific ship accessibility features. You may also visit

http://www.carnival.com/about-carnival/special-needs.aspx

Gross Tonnage: 133,500 Length: 1,055 feet Beam: 122 feet Cruising Speed: 18 Knots Guest Capacity: 3,960 (Double Occupancy)
Total Staff:1,450 Registry: Panama

Deck 9

Lido • Deck 10

Deck 11

THE SALON

Aft Spa • Deck 14 Serenity • Deck 15