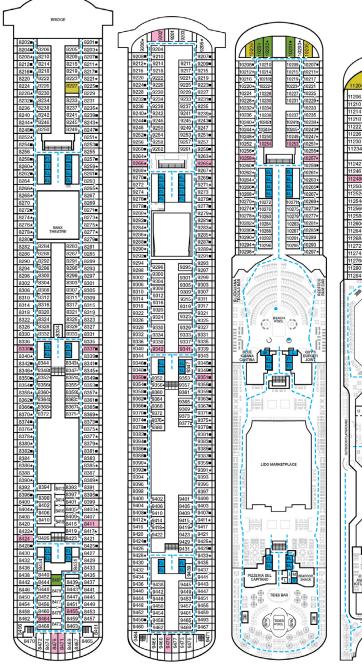

Deck 8

Deck 9 Lido • Deck 10 Deck 11 Spa. WaterWorks & Sports • Deck 12

## **DECK PLANS**

Deck 8

Please contact Guest Access Services for specific ship accessibility features. You may also visit

http://www.carnival.com/about-carnival/special-needs.aspx

Gross Tonnage: 133,500 Length: 1,055 feet Beam: 122 feet Cruising Speed: 18 Knots Guest Capacity: 3,960 (Double Occupancy)
Total Staff:1,450 Registry: Panama